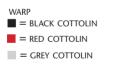

## 5. Repp rug with a neat border

## DESIGN AND WEAVE: SIW ANDERSSON

The special thing about this simple repp rug is that several finer weft picks are thrown consecutively on occasion, producing a lovely effect. Stranded yarn or thin cut rags work well for the thick weft.

## STRUCTURE/MATERIAL

Repp, 4 shafts and 2 pedals

- WARP 22/2 Cottolin, ca 6400 m/kg, black col.nr. 209, red col.nr. 259, grey col.nr. 9940
  Blomqvist Nordiska Textil/garner
- WEFT Thick stranded yarn, 500 m/kg Blomqvist Nordiska Textil/garner or Midibom from Borgs Vävgarner Thin, single-stranded, as for the warp
- REED 60/10, 1 end to a heddle and 4 ends to a dent
- SETT 24 ends/cm
- WIDTH IN REED ca 75 cm

WEFT SETT 4 thick and 4 thin picks/2 cm

NR. OF ENDS 1784 (560 black, 840 grey, 384 red)

YARN REQUIRED

per metre of warp:ca 90 g black, 135 g grey, 60 g red weft per metre: ca 300 g stranded yarn, 25 g black Cottolin