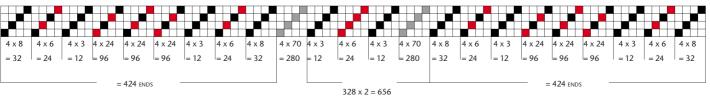

WEFT SETT 4 thick and 4 thin picks/2 cm

NR. OF ENDS 1784 (560 black, 840 grey, 384 red)

YARN REQUIRED

per metre of warp:ca 90 g black, 135 g grey, 60 g red weft per metre: ca 300 g stranded yarn, 25 g black Cottolin

| BLACK | 32 | 12 | 12 | 144 | 12 | 12 | 32 |     | 12 |    | 12 |     | 12 |    | 12 |     | 32 | 12 | 12 | 144 | 12 | 12 | 32 | = 560 |
|-------|----|----|----|-----|----|----|----|-----|----|----|----|-----|----|----|----|-----|----|----|----|-----|----|----|----|-------|
| RED   |    | 12 |    | 144 |    | 12 |    |     |    | 24 |    |     |    | 24 |    |     |    | 12 |    | 144 |    | 12 |    | = 384 |
| GREY  |    |    |    |     |    |    |    | 280 |    |    |    | 280 |    |    |    | 280 |    |    |    |     |    |    |    | = 840 |