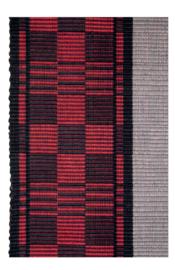

## STRUCTURE/MATERIAL

Repp, 4 shafts and 2 pedals

- WARP 22/2 Cottolin, ca 6400 m/kg, black col.nr. 209, red col.nr. 259, grey col.nr. 9940
  Blomqvist Nordiska Textil/garner
- WEFT Thick stranded yarn, 500 m/kg Blomqvist Nordiska Textil/garner or Midibom from Borgs Vävgarner Thin, single-stranded, as for the warp
- REED 60/10, 1 end to a heddle and 4 ends to a dent
- SETT 24 ends/cm
- WIDTH IN REED ca 75 cm

WEFT SETT 4 thick and 4 thin picks/2 cm

NR. OF ENDS 1784 (560 black, 840 grey, 384 red)

YARN REQUIRED

per metre of warp:ca 90 g black, 135 g grey, 60 g red weft per metre: ca 300 g stranded yarn, 25 g black Cottolin

## PREPARATION, WEAVING, FINISHING

Weave a hem allowance with the weft single-stranded.

Follow the shedding order to weave the length required.

TIP: throw the thick and thin wefts from the same side, always starting with the finer weft, change shed.

When changing block, throw both thick and thin wefts into the same shed.

TIP: knot off in overhand knots, with 4 ends to each knot. Ply two bundles of 4, finishing the cord with a half-hitch. Read the article on Siw Andersson, pp 24-27.